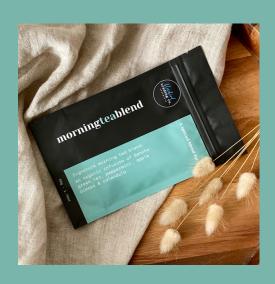

#### Morning Green Tea Blend

#### **ENERGISE & RECHARGE.**

Our Bluebird Morning Tea Blend is refreshing and high in caffeine. A beautiful green tea with a soft, delicate fruity flavour. It's a great replacement for your first cup of coffee in the morning and gives you an extra boost of energy throughout your day. It's also delicious iced as a summer treat.

Sencha Green Tea\*, Peppermint \*,
Apple Pieces\*, Calendula\*, Green Tea
Extract\*, Natural Flavour.
\*Organic Ingredients.

Brew 1-2 teaspoons in 80\*C/176\*F water for 1-2 minutes. Best consumed without milk. Can also be enjoyed cold as an iced tea.