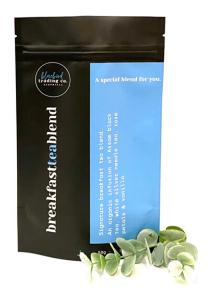

Our Breakfast Blend is our luxurious twist on English Breakfast Tea.

#### Breakfast Tea Blend

#### LUXURIOUS ENGLISH BREAKFAST TEA.

Our Bluebird Breakfast Tea Blend is our luxurious twist on traditional English Breakfast Tea. A strong rich, malty flavour with slight hints of floral and vanilla. It's perfect as your first cup and an amazing way to start your day.

Premium Assam Black Tea\*, White Silver Needle Tea\*, Rose Petals\*, Vanilla\*.

\*Organic Ingredients.

Brew 1-2 teaspoons in 90\*C/194\*F water for 1-2 minutes. Best consumed with or without milk.