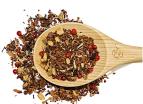

#### Afternoon Nourish Tea Blend

#### **NOURISH & BALANCE.**

Our Bluebird Afternoon Tea Blend is packed full of amazing goodness which far outweighs it's flavour. A nourishing blend with a pleasant and balanced earthy flavour with slight hints of berry and cocoa. It's the perfect afternoon pick me up that will support your general health and well-being.

Honeybush\*, Ginger\*, Rooibos\*, Cocoa Husk\*, Hibiscus\*, Licorice Root\*, Rosehip\*, Peppercorns\*. \*Organic Ingredients.

Brew 1-2 teaspoons in 100\*C/212\*F water for 3-5 minutes. Best consumed without milk.