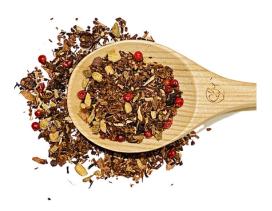

#### Breakfast Tea Blend

#### LUXURIOUS ENGLISH BREAKFAST TEA.

Our Bluebird Breakfast Tea Blend is our luxurious twist on traditional English Breakfast Tea. A strong rich, malty flavour with slight hints of floral and vanilla. It's perfect as your first cup and an amazing way to start your day.

Premium Assam Black Tea\*, White Silver Needle Tea\*, Rose Petals\*, Vanilla\*.

\*Organic Ingredients.

Brew 1-2 teaspoons in 90\*C/194\*F water for 1-2 minutes. Best consumed with or without milk.