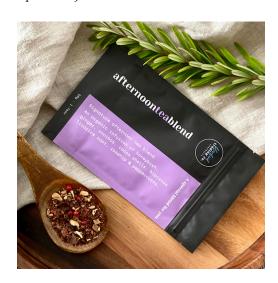

#### Afternoon Nourish Tea Blend

#### **NOURISH & BALANCE.**

Our Bluebird Afternoon Tea Blend is packed full of amazing goodness which far outweighs it's flavour. A nourishing blend with a pleasant and balanced earthy flavour with slight hints of berry and cocoa. It's the perfect afternoon pick me up that will support your general health and well-being.

Honeybush\*, Ginger\*, Rooibos\*, Cocoa Husk\*, Hibiscus\*, Licorice Root\*, Rosehip\*, Peppercorns\*. \*Organic Ingredients.

Brew 1-2 teaspoons in 100\*C/212\*F water for 3-5 minutes. Best consumed without milk.