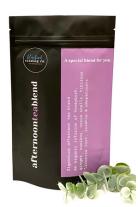

#### Afternoon Nourish Tea Blend

#### **NOURISH & BALANCE.**

Our Bluebird Afternoon Tea Blend is packed full of amazing goodness which far outweighs it's flavour. A nourishing blend with a pleasant and balanced earthy flavour with slight hints of berry and cocoa. It's the perfect afternoon pick me up that will support your general health and well-being.

Honeybush\*, Ginger\*, Rooibos\*, Cocoa Husk\*, Hibiscus\*, Licorice Root\*, Rosehip\*, Peppercorns\*. \*Organic Ingredients.

Brew 1-2 teaspoons in 100\*C/212\*F water for 3-5 minutes. Best consumed without milk.