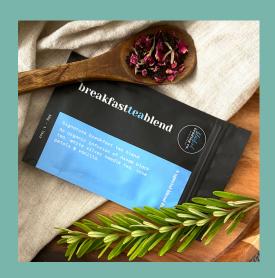

#### Breakfast Tea Blend

#### LUXURIOUS ENGLISH BREAKFAST TEA.

Our Bluebird Breakfast Tea Blend is our luxurious twist on traditional English Breakfast Tea. A strong rich, malty flavour with slight hints of floral and vanilla. It's perfect as your first cup and an amazing way to start your day.

Premium Assam Black Tea\*, White Silver Needle Tea\*, Rose Petals\*, Vanilla\*.

\*Organic Ingredients.

Brew 1-2 teaspoons in 90\*C/194\*F water for 1-2 minutes. Best consumed with or without milk.