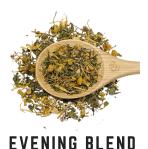

#### **Evening Relax Tea Blend**

**RELAX & DIGEST.** 

Our Bluebird Evening Tea Blend is a perfect way to wind down after a busy day. A lovely, calming flavour of peppermint, chamomile and a slight hint of aniseed. It eases stress and assists in soothing a bloated tummy. Great to drink in the evenings after meals to support your digestion.

Peppermint\*, Lemon Balm\*, Ginger\*, Fennel Seed\*, Chamomile\*, Calendula\*. \*Organic Ingredients.

Brew 1-2 teaspoons in 100\*C/212\*F water for 2-5 minutes. Best consumed without milk. Can also be enjoyed cold as an iced tea.