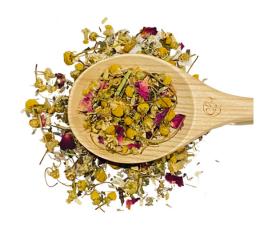

#### Goodnight Sleep Tea Blend

REST & SLEEP.

Our Bluebird Goodnight Tea Blend is a great addition to your night time routine. A delicious floral flavour with slight hints of mint and lavender. It's a dreamy hug in a cup that will soothe, settle and relax you before your head hits the pillow.

Skullcap\*, Orange Peel\*, Chamomile\*, Lemon Balm\*, Passionflower\*, Rose Petals\*, Lavender\*.

\*Organic Ingredients.

Brew 1-2 teaspoons in 100\*C/212\*F water for 2-5 minutes. Best consumed without milk, 30 minutes to 1 hour before sleep.