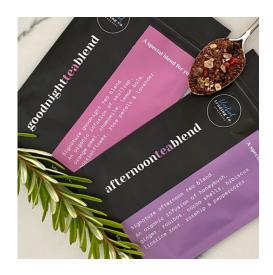

#### Afternoon Nourish Tea Blend

#### **NOURISH & BALANCE.**

Our Bluebird Afternoon Tea Blend is packed full of amazing goodness which far outweighs it's flavour. A nourishing blend with a pleasant and balanced earthy flavour with slight hints of berry and cocoa. It's the perfect afternoon pick me up that will support your general health and well-being.

Honeybush\*, Ginger\*, Rooibos\*, Cocoa Husk\*, Hibiscus\*, Licorice Root\*, Rosehip\*, Peppercorns\*. \*Organic Ingredients.

Brew 1-2 teaspoons in 100\*C/212\*F water for 3-5 minutes. Best consumed without milk.

#### Goodnight Sleep Tea Blend

REST & SLEEP.

Our Bluebird Goodnight Tea Blend is a great addition to your night time routine. A delicious floral flavour with slight hints of mint and lavender. It's a dreamy hug in a cup that will soothe, settle and relax you before your head hits the pillow.

Skullcap\*, Orange Peel\*, Chamomile\*, Lemon Balm\*, Passionflower\*, Rose Petals\*, Lavender\*.

\*Organic Ingredients.

Brew 1-2 teaspoons in 100\*C/212\*F water for 2-5 minutes. Best consumed without milk, 30 minutes to 1 hour before sleep.