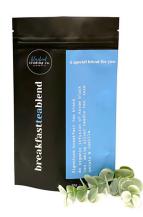

#### Breakfast Tea Blend

#### LUXURIOUS ENGLISH BREAKFAST TEA.

Our Bluebird Breakfast Tea Blend is our luxurious twist on traditional English Breakfast Tea. A strong rich, malty flavour with slight hints of floral and vanilla. It's perfect as your first cup and an amazing way to start your day.

Premium Assam Black Tea\*, White Silver Needle Tea\*, Rose Petals\*, Vanilla\*.

\*Organic Ingredients.

Brew 1-2 teaspoons in 90\*C/194\*F water for 1-2 minutes. Best consumed with or without milk.