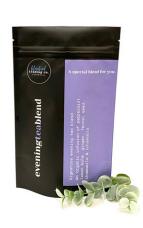

#### **Evening Relax Tea Blend**

**RELAX & DIGEST.** 

Our Bluebird Evening Tea Blend is a perfect way to wind down after a busy day. A lovely, calming flavour of peppermint, chamomile and a slight hint of aniseed. It eases stress and assists in soothing a bloated tummy. Great to drink in the evenings after meals to support your digestion.

Peppermint\*, Lemon Balm\*, Ginger\*, Fennel Seed\*, Chamomile\*, Calendula\*. \*Organic Ingredients.

Brew 1-2 teaspoons in 100\*C/212\*F water for 2-5 minutes. Best consumed without milk. Can also be enjoyed cold as an iced tea.