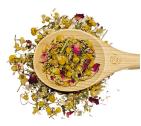

#### Goodnight Sleep Tea Blend

REST & SLEEP.

Our Bluebird Goodnight Tea Blend is a great addition to your night time routine. A delicious floral flavour with slight hints of mint and lavender. It's a dreamy hug in a cup that will soothe, settle and relax you before your head hits the pillow.

Skullcap\*, Orange Peel\*, Chamomile\*, Lemon Balm\*, Passionflower\*, Rose Petals\*, Lavender\*.

\*Organic Ingredients.

Brew 1-2 teaspoons in 100\*C/212\*F water for 2-5 minutes. Best consumed without milk, 30 minutes to 1 hour before sleep.