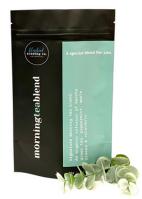

#### Morning Green Tea Blend

#### **ENERGISE & RECHARGE.**

Our Bluebird Morning Tea Blend is refreshing and high in caffeine. A beautiful green tea with a soft, delicate fruity flavour. It's a great replacement for your first cup of coffee in the morning and gives you an extra boost of energy throughout your day. It's also delicious iced as a summer treat.

Sencha Green Tea\*, Peppermint \*,
Apple Pieces\*, Calendula\*, Green Tea
Extract\*, Natural Flavour.
\*Organic Ingredients.

Brew 1-2 teaspoons in 80\*C/176\*F water for 1-2 minutes. Best consumed without milk. Can also be enjoyed cold as an iced tea.