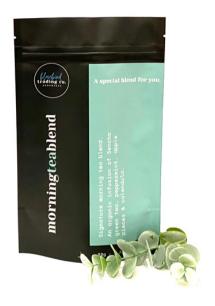

#### Morning Green Tea Blend

#### **ENERGISE & RECHARGE.**

Our Bluebird Morning Tea Blend is refreshing and high in caffeine. A beautiful green tea with a soft, delicate fruity flavour. It's a great replacement for your first cup of coffee in the morning and gives you an extra boost of energy throughout your day. It's also delicious iced as a summer treat.

Sencha Green Tea\*, Peppermint \*,
Apple Pieces\*, Calendula\*, Green Tea
Extract\*, Natural Flavour.
\*Organic Ingredients.

Brew 1-2 teaspoons in 80\*C/176\*F water for 1-2 minutes. Best consumed without milk. Can also be enjoyed cold as an iced tea.