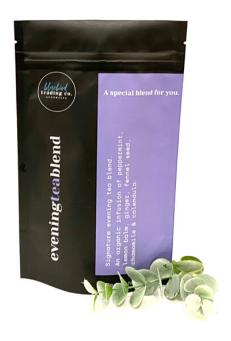

#### **Evening Relax Tea Blend**

**RELAX & DIGEST.** 

Our Bluebird Evening Tea Blend is a perfect way to wind down after a busy day. A lovely, calming flavour of peppermint, chamomile and a slight hint of aniseed. It eases stress and assists in soothing a bloated tummy. Great to drink in the evenings after meals to support your digestion.

Peppermint\*, Lemon Balm\*, Ginger\*, Fennel Seed\*, Chamomile\*, Calendula\*. \*Organic Ingredients.

Brew 1-2 teaspoons in 100\*C/212\*F water for 2-5 minutes. Best consumed without milk. Can also be enjoyed cold as an iced tea.