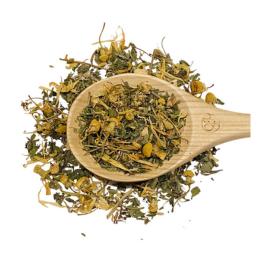

#### **Evening Relax Tea Blend**

**RELAX & DIGEST.** 

Our Bluebird Evening Tea Blend is a perfect way to wind down after a busy day. A lovely, calming flavour of peppermint, chamomile and a slight hint of aniseed. It eases stress and assists in soothing a bloated tummy. Great to drink in the evenings after meals to support your digestion.

Peppermint\*, Lemon Balm\*, Ginger\*, Fennel Seed\*, Chamomile\*, Calendula\*. \*Organic Ingredients.

Brew 1-2 teaspoons in 100\*C/212\*F water for 2-5 minutes. Best consumed without milk. Can also be enjoyed cold as an iced tea.