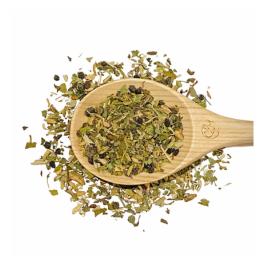

#### Winter Soothe Tea Blend

**IMMUNITY & PROTECT.** 

Our Bluebird Winter Tea Blend is amazing to drink during those cold winter months or when you're feeling run down. A warm, soothing flavour of mint, lemon and heat. It supports your immune system and helps maintain inner balance for general health and wellbeing.

Olive Leaf\*, Elderberry\*, Peppermint\*, Ginger\*, Echinacea\*, Fennel Seed\*, Lemon Myrtle\*, Thyme\*. \*Organic Ingredients.

Brew 1-2 teaspoons in 100\*C/212\*F water for 2-5 minutes. Best consumed without milk. Try adding a hint of honey for extra health benefits.