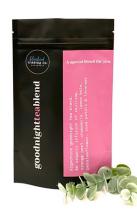

#### Goodnight Sleep Tea Blend

REST & SLEEP.

Our Bluebird Goodnight Tea Blend is a great addition to your night time routine. A delicious floral flavour with slight hints of mint and lavender. It's a dreamy hug in a cup that will soothe, settle and relax you before your head hits the pillow.

Skullcap\*, Orange Peel\*, Chamomile\*, Lemon Balm\*, Passionflower\*, Rose Petals\*, Lavender\*.

\*Organic Ingredients.

Brew 1-2 teaspoons in 100\*C/212\*F water for 2-5 minutes. Best consumed without milk, 30 minutes to 1 hour before sleep.