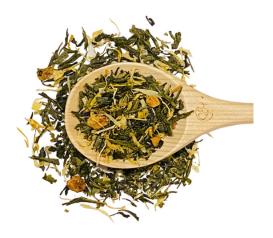

#### Morning Green Tea Blend

#### **ENERGISE & RECHARGE.**

Our Bluebird Morning Tea Blend is refreshing and high in caffeine. A beautiful green tea with a soft, delicate fruity flavour. It's a great replacement for your first cup of coffee in the morning and gives you an extra boost of energy throughout your day. It's also delicious iced as a summer treat.

Sencha Green Tea\*, Peppermint \*,
Apple Pieces\*, Calendula\*, Green Tea
Extract\*, Natural Flavour.
\*Organic Ingredients.

Brew 1-2 teaspoons in 80\*C/176\*F water for 1-2 minutes. Best consumed without milk. Can also be enjoyed cold as an iced tea.