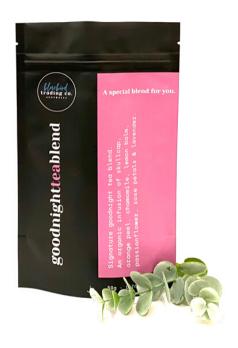

#### Goodnight Sleep Tea Blend

REST & SLEEP.

Our Bluebird Goodnight Tea Blend is a great addition to your night time routine. A delicious floral flavour with slight hints of mint and lavender. It's a dreamy hug in a cup that will soothe, settle and relax you before your head hits the pillow.

Skullcap\*, Orange Peel\*, Chamomile\*, Lemon Balm\*, Passionflower\*, Rose Petals\*, Lavender\*.

\*Organic Ingredients.

Brew 1-2 teaspoons in 100\*C/212\*F water for 2-5 minutes. Best consumed without milk, 30 minutes to 1 hour before sleep.