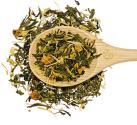

#### Morning Green Tea Blend

#### **ENERGISE & RECHARGE.**

Our Bluebird Morning Tea Blend is refreshing and high in caffeine. A beautiful green tea with a soft, delicate fruity flavour. It's a great replacement for your first cup of coffee in the morning and gives you an extra boost of energy throughout your day. It's also delicious iced as a summer treat.

Sencha Green Tea\*, Peppermint \*,
Apple Pieces\*, Calendula\*, Green Tea
Extract\*, Natural Flavour.
\*Organic Ingredients.

Brew 1-2 teaspoons in 80\*C/176\*F water for 1-2 minutes. Best consumed without milk. Can also be enjoyed cold as an iced tea.