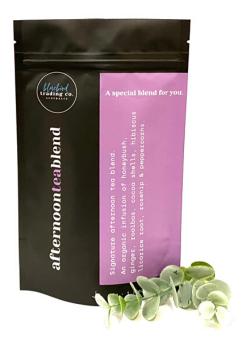

#### Afternoon Nourish Tea Blend

#### **NOURISH & BALANCE.**

Our Bluebird Afternoon Tea Blend is packed full of amazing goodness which far outweighs it's flavour. A nourishing blend with a pleasant and balanced earthy flavour with slight hints of berry and cocoa. It's the perfect afternoon pick me up that will support your general health and well-being.

Honeybush\*, Ginger\*, Rooibos\*, Cocoa Husk\*, Hibiscus\*, Licorice Root\*, Rosehip\*, Peppercorns\*. \*Organic Ingredients.

Brew 1-2 teaspoons in 100\*C/212\*F water for 3-5 minutes. Best consumed without milk.