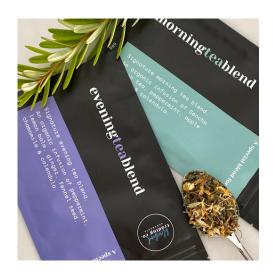

#### Morning Green Tea Blend

#### **ENERGISE & RECHARGE.**

Our Bluebird Morning Tea Blend is refreshing and high in caffeine. A beautiful green tea with a soft, delicate fruity flavour. It's a great replacement for your first cup of coffee in the morning and gives you an extra boost of energy throughout your day. It's also delicious iced as a summer treat.

Sencha Green Tea\*, Peppermint \*,
Apple Pieces\*, Calendula\*, Green Tea
Extract\*, Natural Flavour.
\*Organic Ingredients.

Brew 1-2 teaspoons in 80\*C/176\*F water for 1-2 minutes. Best consumed without milk. Can also be enjoyed cold as an iced tea.

#### **Evening Relax Tea Blend**

**RELAX & DIGEST.** 

Our Bluebird Evening Tea Blend is a perfect way to wind down after a busy day. A lovely, calming flavour of peppermint, chamomile and a slight hint of aniseed. It eases stress and assists in soothing a bloated tummy. Great to drink in the evenings after meals to support your digestion.

Peppermint\*, Lemon Balm\*, Ginger\*, Fennel Seed\*, Chamomile\*, Calendula\*. \*Organic Ingredients.

Brew 1-2 teaspoons in 100\*C/212\*F water for 2-5 minutes. Best consumed without milk. Can also be enjoyed cold as an iced tea.