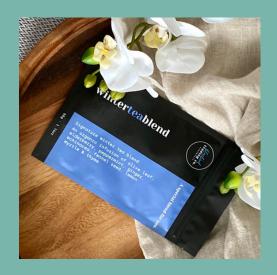

#### Winter Tea Blend

Our Winter Blend gives you that extra boost you need.

12 Contact Us

Email us with any enquiries.

#### Winter Soothe Tea Blend

**IMMUNITY & PROTECT.** 

Our Bluebird Winter Tea Blend is amazing to drink during those cold winter months or when you're feeling run down. A warm, soothing flavour of mint, lemon and heat. It supports your immune system and helps maintain inner balance for general health and wellbeing.

Olive Leaf\*, Elderberry\*, Peppermint\*, Ginger\*, Echinacea\*, Fennel Seed\*, Lemon Myrtle\*, Thyme\*. \*Organic Ingredients.

Brew 1-2 teaspoons in 100\*C/212\*F water for 2-5 minutes. Best consumed without milk. Try adding a hint of honey for extra health benefits.