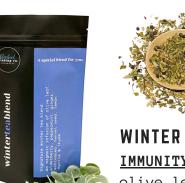

#### WINTER BLEND IMMUNITY & PROTECT

olive leaf, elderberry, peppermint, ginger, echinacea, fennel seed, lemon myrtle, thyme. 50g (30+ serves)

#### Winter Soothe Tea Blend

**IMMUNITY & PROTECT.** 

Our Bluebird Winter Tea Blend is amazing to drink during those cold winter months or when you're feeling run down. A warm, soothing flavour of mint, lemon and heat. It supports your immune system and helps maintain inner balance for general health and wellbeing.

Olive Leaf\*, Elderberry\*, Peppermint\*, Ginger\*, Echinacea\*, Fennel Seed\*, Lemon Myrtle\*, Thyme\*. \*Organic Ingredients.

Brew 1-2 teaspoons in 100\*C/212\*F water for 2-5 minutes. Best consumed without milk. Try adding a hint of honey for extra health benefits.