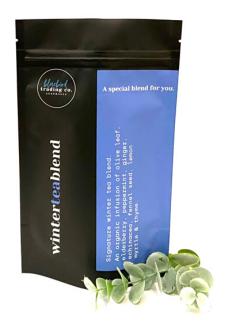

#### Winter Tea Blend

Our Winter Blend gives you that extra boost you need.

12 Contact Us

Email us with any enquiries.

#### WINTER BLEND IMMUNITY & PROTECT

olive leaf, elderberry, peppermint, ginger, echinacea, fennel seed, lemon myrtle, thyme. 50g (30+ serves)

#### Winter Soothe Tea Blend

**IMMUNITY & PROTECT.** 

Our Bluebird Winter Tea Blend is amazing to drink during those cold winter months or when you're feeling run down. A warm, soothing flavour of mint, lemon and heat. It supports your immune system and helps maintain inner balance for general health and wellbeing.

Olive Leaf\*, Elderberry\*, Peppermint\*, Ginger\*, Echinacea\*, Fennel Seed\*, Lemon Myrtle\*, Thyme\*. \*Organic Ingredients.

Brew 1-2 teaspoons in 100\*C/212\*F water for 2-5 minutes. Best consumed without milk. Try adding a hint of honey for extra health benefits.